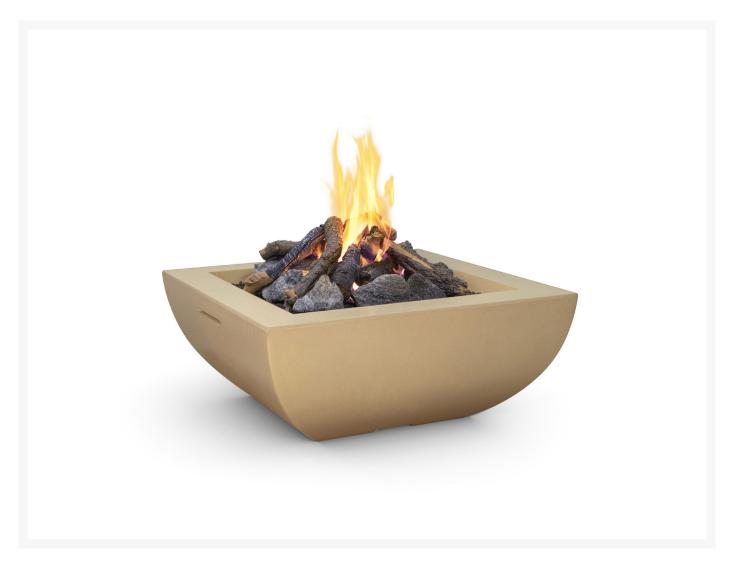

## Bordeaux Textured Finish Fire Square Bowl

CGP-43

Fire Bowls are the trend right now because of their simple, contemporary design and versatility. The fire bowls have a riser at the bottom to elevate them slightly off the ground. Handcrafted from glass fiber reinforced concrete, these fire bowls come in a variety of different colors.

- Made from durable fiberglass reinforced concrete
- Recommended: 30 lbs fire glass in addition to the included lava granules
- Choose from natural gas or propane
- Optional 120V Bluetooth FyreStarter Ignition available; on/off remote control
- 16" star burner for square bowl
- BTU's: 65,000 (NG) / 65,000 (LP); 100,000 (FyreStarter)