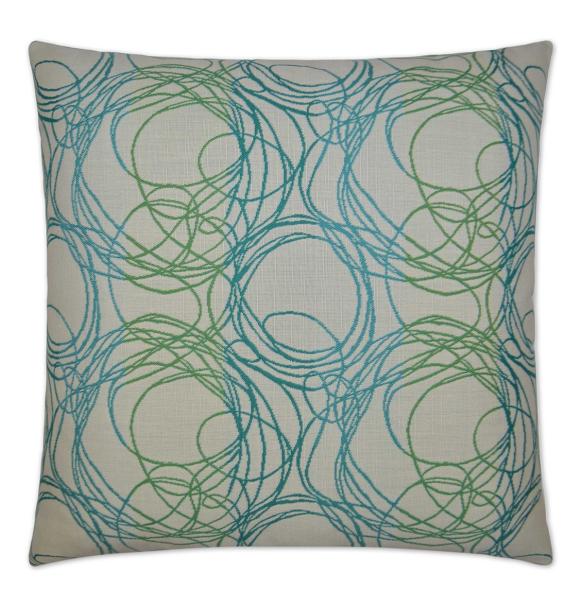

## Boomerang Lagoon Outdoor Pillow 22x22

DVK-OD-206-L

Boomerang in Lagoon features a scribble pattern in a circular rhythm. The back of this pillow is a solid colored fabric. Boomerang may be available in these colorways: Lagoon and Punch.