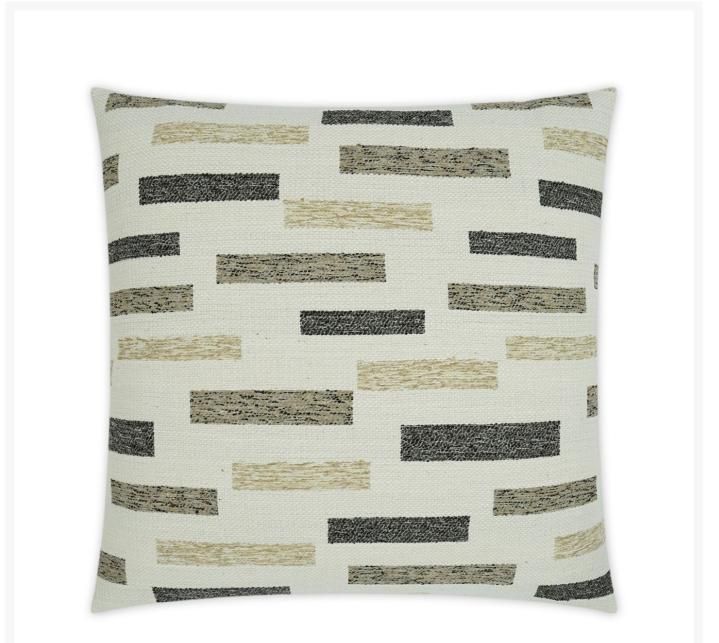

## Blockweave Natural Outdoor Pillow 22x22

DVK-OD-334-N

This premium, geometric patterned pillow is a great for pairing with your accent pillows. It has the same fabric back to back.

- These fashionable outdoor accent pillows are the perfect way to update the look of your patio furniture
- Polyester Angel Hair Down Alternative insert
- Only the highest quality materials for durability, longevity, and comfort
- High abrasion and pill-resistant
- Quick Dry
- Stain and liquid resistant
- Ultraviolet & fade resistant
- Mildew, mold & rot resistant
- Resists Dry & Wet Crocking
- Made in the USA
- Note: These pillows are made to order and cannot be cancelled, refunded, or returned