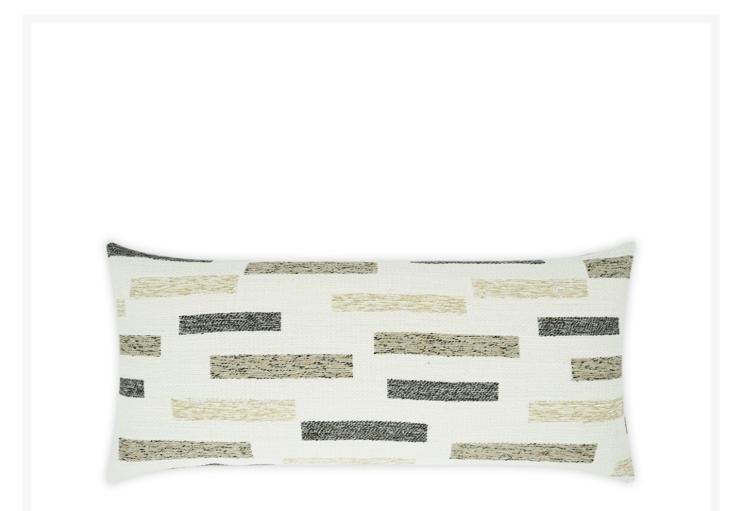

## Blockweave Natural Lumbar Outdoor Pillow 24x12

DVK-OD-335-N

This geometric pillow is great for pairing with your accent pillows. It has the same fabric back to back and can also come in as a square pillow.