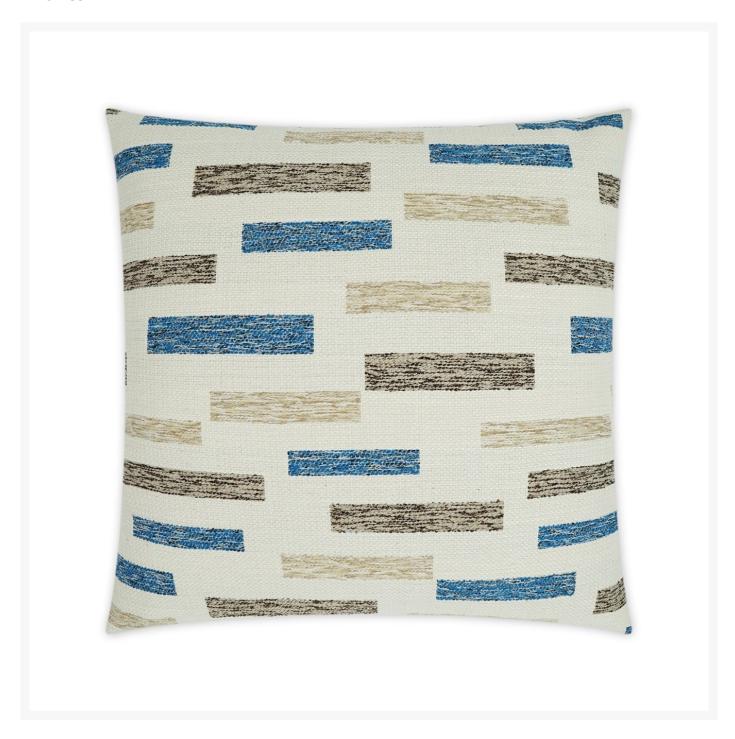

## Blockweave Blue Outdoor Pillow 22x22

DVK-OD-334-B

This premium, geometric patterned pillow is a great for pairing with your accent pillows. It has the same fabric back to back.

- These fashionable outdoor accent pillows are the perfect way to update the look of your patio furniture
- Polyester Angel Hair Down Alternative insert
- Only the highest quality materials for durability, longevity, and comfort
- High abrasion and pill-resistant
- Quick Dry
- Stain and liquid resistant
- Ultraviolet & fade resistant
- Mildew, mold & rot resistant
- Resists Dry & Wet Crocking
- Made in the USA
- Note: These pillows are made to order and cannot be cancelled, refunded, or returned