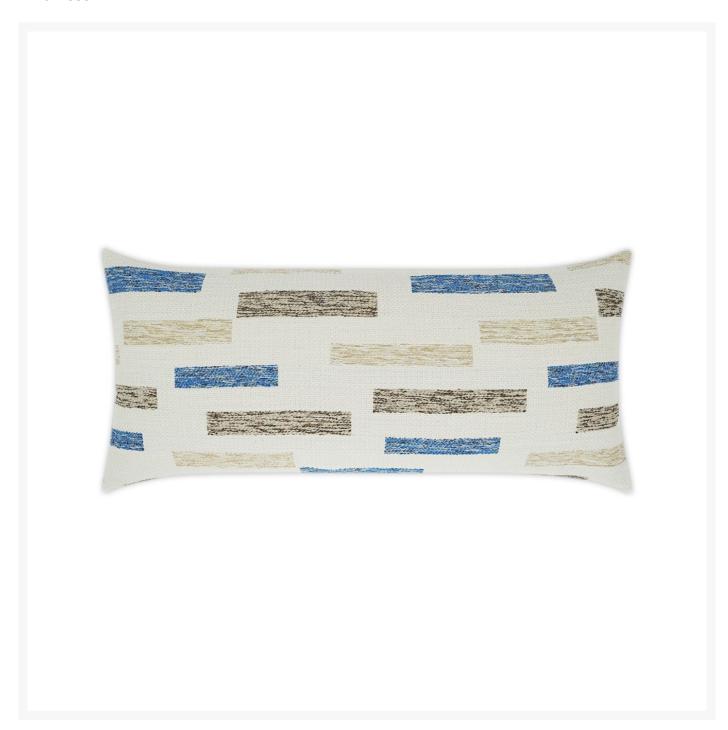

## Blockweave Blue Lumbar Outdoor Pillow 24x12

DVK-OD-335-B

This geometric pillow is great for pairing with your accent pillows. It has the same fabric back to back and can also come in as a square pillow.