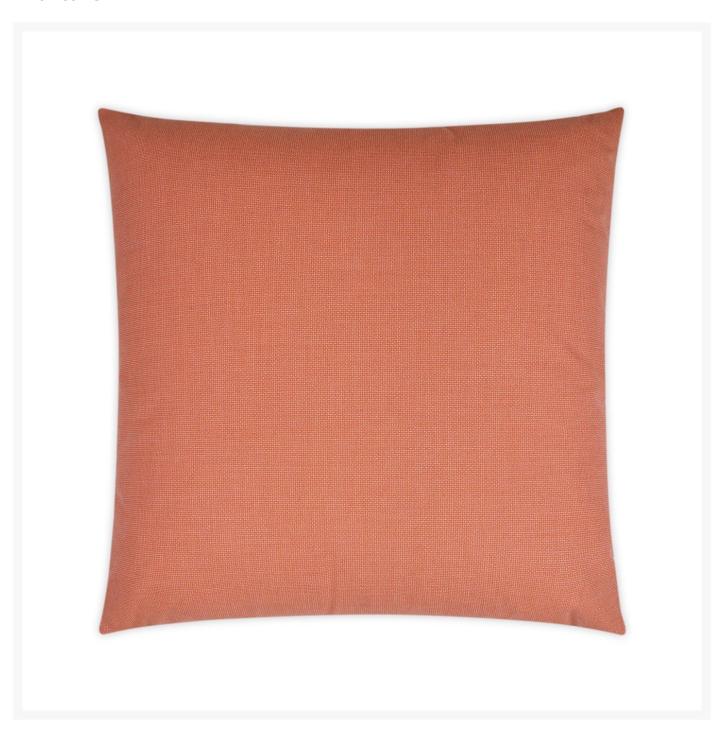

## Bliss Guava Outdoor Pillow 22x22

DVK-OD-352-G

This premium solid colored pillow is a great for pairing with your accent pillows. It has the same fabric back to back.

- These fashionable outdoor accent pillows are the perfect way to update the look of your patio furniture
- Polyester Angel Hair Down Alternative insert
- Only the highest quality materials for durability, longevity, and comfort
- High abrasion and pill-resistant
- Quick Dry
- Stain and liquid resistant
- Ultraviolet & fade resistant
- Mildew, mold & rot resistant
- Resists Dry & Wet Crocking
- Made in the USA
- Note: These pillows are made to order and cannot be cancelled, refunded, or returned