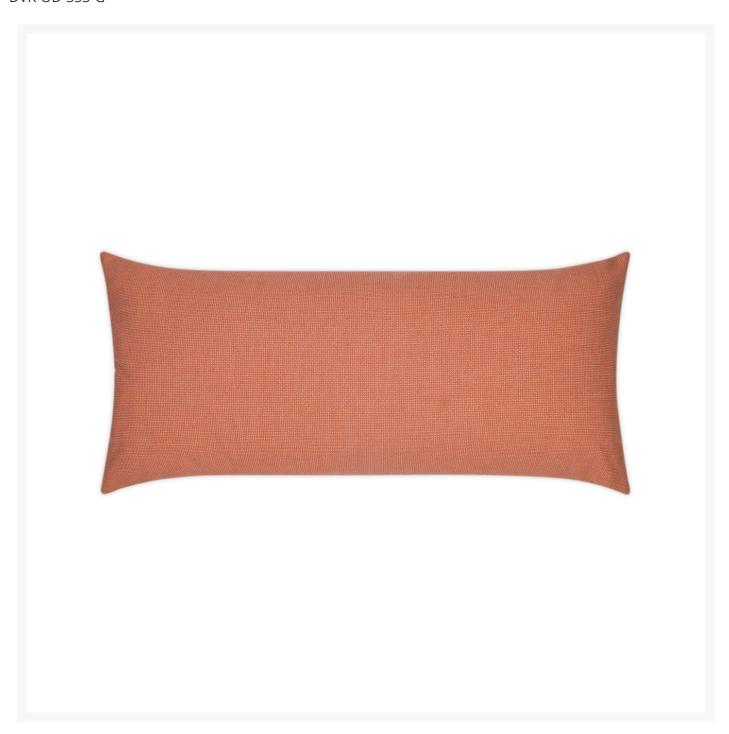

## Bliss Guava Lumbar Outdoor Pillow 24x12

DVK-OD-353-G

This solid colored pillow is great for pairing with your accent pillows. It has the same fabric back to back and can also come in as a square pillow.