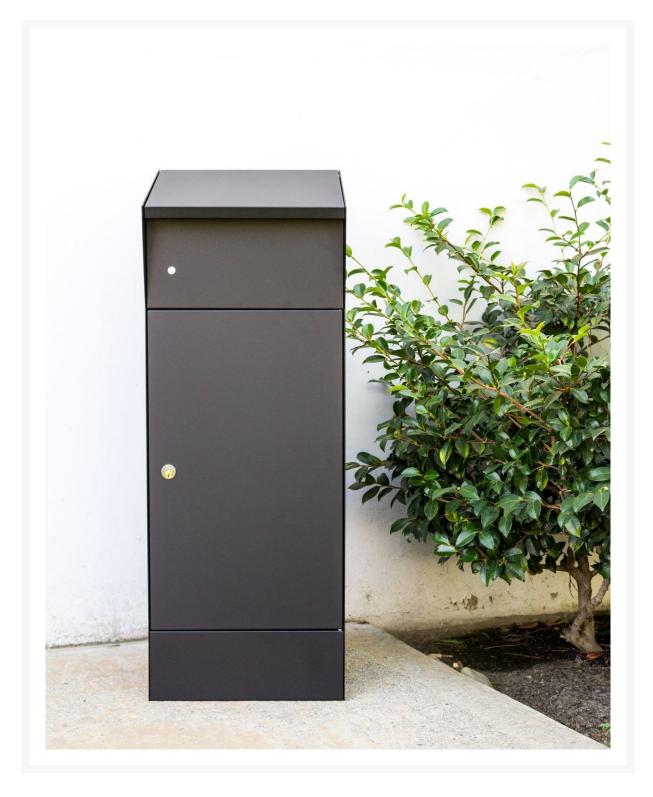

## Bjorn Parcel Box with Motion Activated Light

QUA-ALX-BP

Do you need more room? The Bjorn top-loading, freestanding, locking Mail and Parcel Box is made of strong galvanized steel with a Black powder coat finish. The mailbox features a bright LED motion activated light above the mail/parcel slot to light up the entire front of parcel box at night for easy mail/parcel retrieval. LED light is powered by four AA Batteries (Double A Batteries not included) and two buttons are located inside at top of the mailbox inside mail retrieval door to adjust brightness and time light remains illuminated. It can easily fit up to two weeks of mail and is fitted with a heavy duty Ruko lock. A galvanized mounting base is also available (sold separately) to anchor parcel box into the ground.

- Handcrafted from solid, heavy gauge black powder coated steel
- Parcel opening: 12-5/8W x 5-1/4H x 14L inches
- Locking front retrieval door
- Bright motion-activated LED light above the mail slot
- Dimensions: 43.5L x 15.5W x 14.5D inches