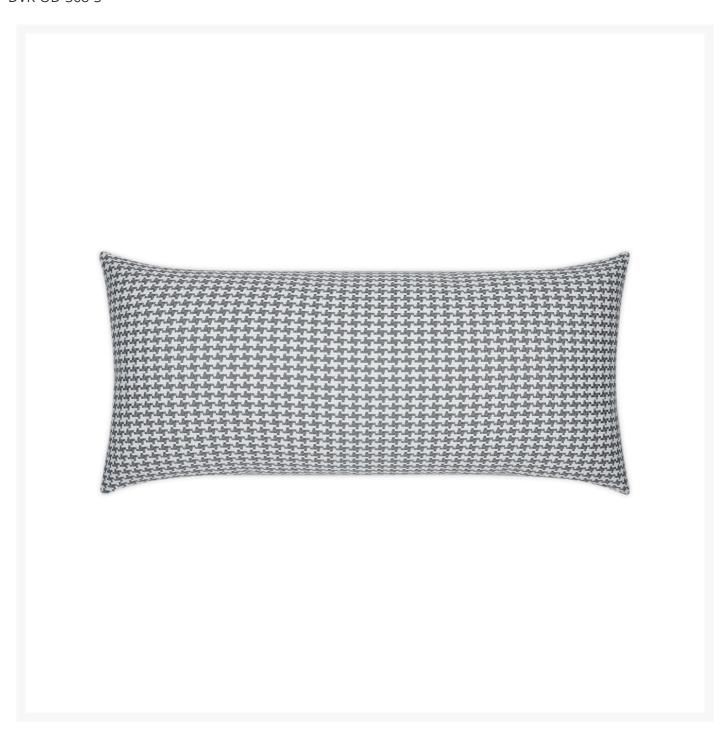

## Bedford Stone Lumbar Outdoor Pillow 24x12

DVK-OD-368-S

This geometric patterned lumbar pillow is great for pairing with your accent pillows. It can also come as a square pillow.

- These fashionable outdoor accent pillows are the perfect way to update the look of your patio furniture
- Polyester Angel Hair Down Alternative insert
- Only the highest quality materials for durability, longevity, and comfort
- High abrasion and pill-resistant
- Quick Dry
- Stain and liquid resistant
- Ultraviolet & fade resistant
- Mildew, mold & rot resistant
- Resists Dry & Wet Crocking
- Made in the USA
- Note: These pillows are made to order and cannot be cancelled, refunded, or returned