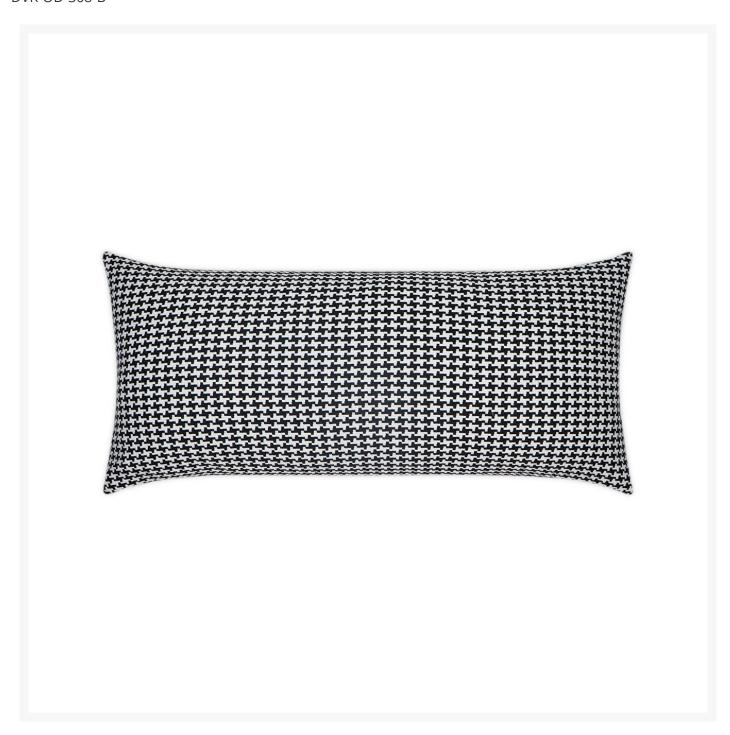

## Bedford Black Lumbar Outdoor Pillow 24x12

DVK-OD-368-B

This geometric patterned lumbar pillow is great for pairing with your accent pillows. It can also come as a square pillow.

- These fashionable outdoor accent pillows are the perfect way to update the look of your patio furniture
- Polyester Angel Hair Down Alternative insert
- Only the highest quality materials for durability, longevity, and comfort
- High abrasion and pill-resistant
- Quick Dry
- Stain and liquid resistant
- Ultraviolet & fade resistant
- Mildew, mold & rot resistant
- Resists Dry & Wet Crocking
- Made in the USA
- Note: These pillows are made to order and cannot be cancelled, refunded, or returned