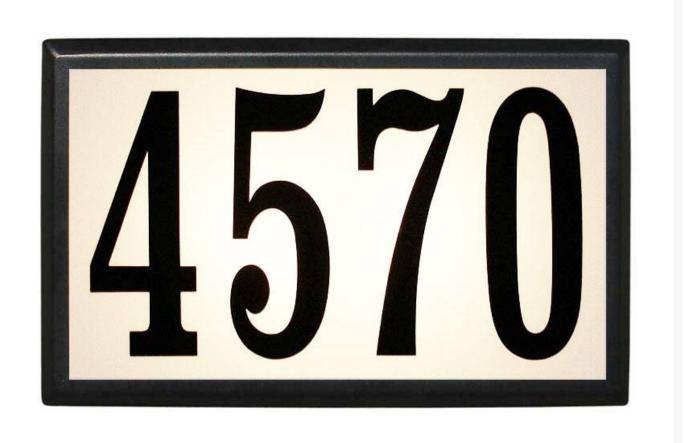

## Bayside Aluminum Lighted Address Plaque

QUA-LT6B-1310

Refined and elegantly modern, this aluminum address will match any exterior décor. The Bayside provides fast and accurate address identification for guests, deliveries, and emergency vehicles. With large 6 inch numbers, this low-voltage fixture is visible at over 100 feet away day or night. Plaque features a black powder coated finish aluminum frame that won't rust or rot. It has a tough, high impact acrylic lens and is back lite. Includes up to five 6" Black vinyl numbers and mounting hardware and is easy to install. Can attach to an existing doorbell transformer or a hardwire or plug-in low voltage transformer is also available and sold separately.