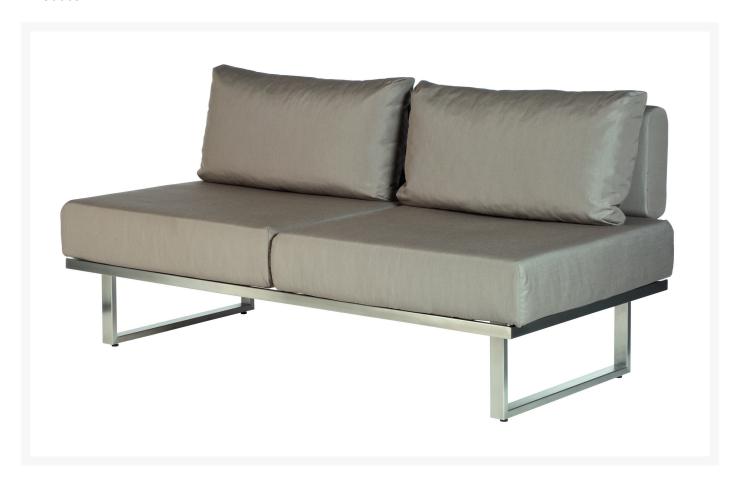

## Barlow Tyrie Mercury Deep Seating Double Base Cushion

BTY-800094

Fits Barlow Tyrie Mercury Deep Seating Double Seat Module. Cushions are made using a Sunbrella RAIN ® waterproof fabric. A stain repellent is applied to the fabric and will withstand vigorous cleaning.

- Includes: 2 cushions
- Fits Mercury Deep Seating Double Seat Module (1MEDB2)
- Cushion colors available: Taupe, Natural and Coal
- Cushions cannot be cancelled or returned