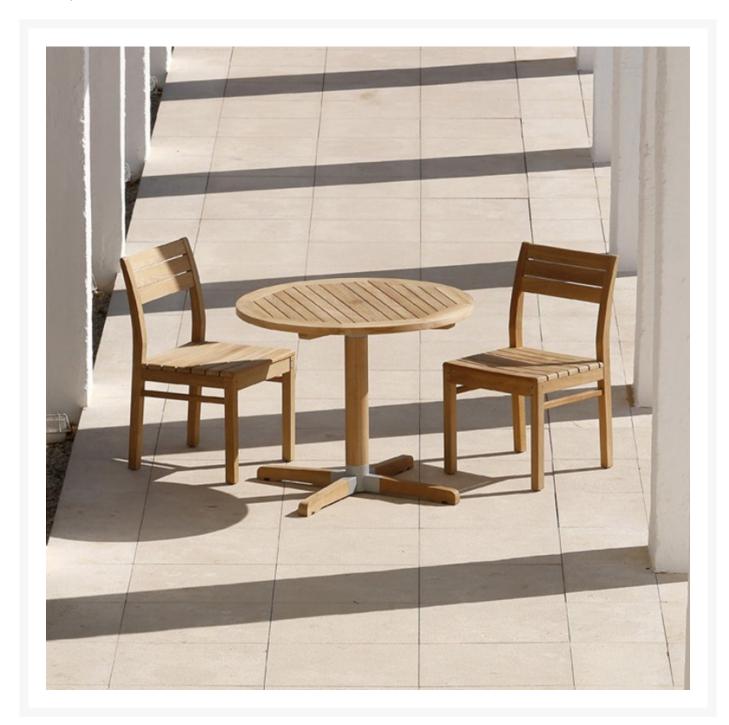

## Barlow Tyrie Bermuda Teak 3pc Dining Ensemble

BTY-BE-3pc-Din-Ens

Perfect for the garden or the poolside, the balcony or the terrace this dining set features a circular pedestal

table and chairs. The chairs have contoured backs and seats that offer comfort without the need for cushions.

- This ensemble includes 1 table and 2 chairs
- Solid plantation teak
- Low maintenance
- Umbrella hole
- Ships partially assembled
- Cushion is optional; pricing depends on fabric chosen
- Bermuda Dining Table 2BEC09 Dimensions: 35"Diameter x 29"H; 33lbs
- Bermuda Dining Chairs 1BE Dimensions: 18"W x 20"D x 33"H; 18lbs