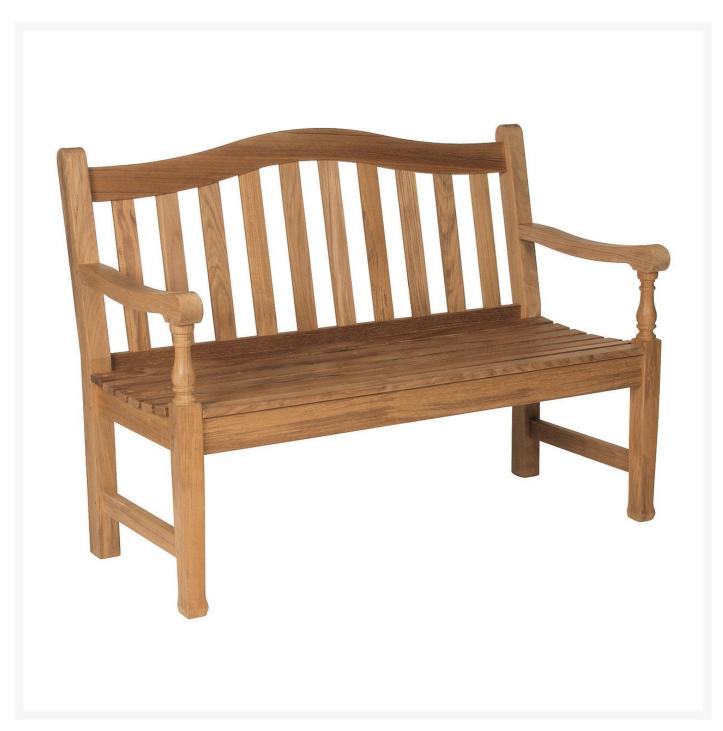

## Barlow Tyrie Waveney Teak 4' Bench

BTY-1WA12KD

The Waveney Collection combines solid construction with fine detailing to create an exceptionally sturdy and elegant look. Both the wide and well-placed back slats and the curvature of the arm rests make the chairs and benches extremely comfortable. Delicate woodwork under the arms and a slight tapering of the front

- Includes: 1 bench
- Beautifully turned front legs
- Curved top rail
- Optional cushion available; pricing depends on fabric chosen
- 46"L x 23"W x 34"H; SH 16"; AH 24"; 33 lbs