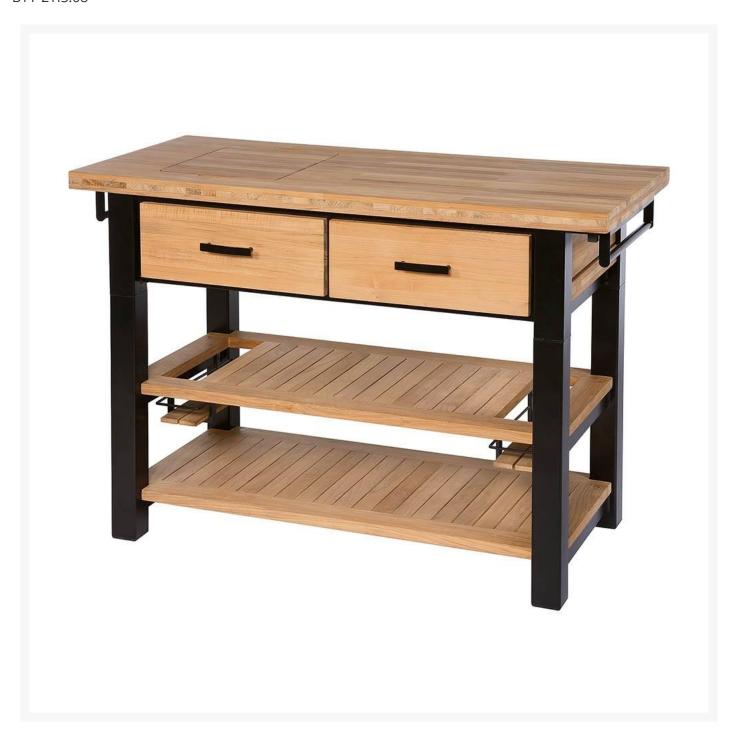

## Barlow Tyrie Titan Teak and Aluminum Serving Table

BTY-2TIS.08

Rustic Teak Titan range offers a new, robust and handsome way to store and serve your al fresco food and

drink. Crammed with useful features, including a wine cooler, the Titan serving table makes outdoor entertaining a breeze. It has Titan rustic teak to all sides, and a strong aluminum frame in black.

- Includes: 1 serving table
- Teak and aluminum
- Wine cooler
- 2 roomy drawers
- 2 Towel hangers
- 2 shelves with bottle storage
- Drop leaf
- 54-70"L x 24"W x 37"H; 163 lbs