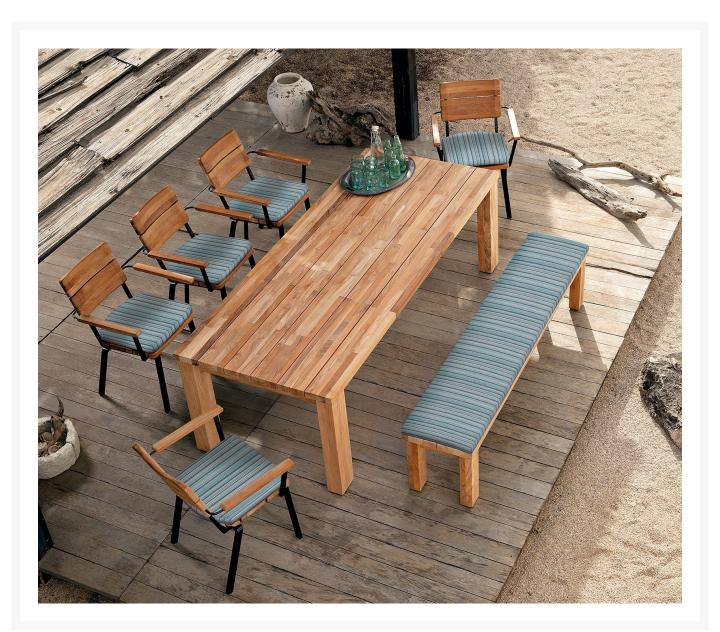

## Barlow Tyrie Titan Teak and Aluminum 7pc Dining Ensemble

BTY-TI-7PC-DN-ENS

The Barlow Tyrie Titan Collection is constructed of time-tested, solid teak. The rustic teak features knots and a varied grain pattern. The chairs sport teak combined with black powder coated aluminum frame. This set is perfect for any outdoor living space.

## exchanged.

- Includes: 1 table, 1 bench, and 5 armchairs (cushions sold separately)
- Powder coated aluminum frame on chairs
- Rustic teak on table and bench
- Chairs are stackable up to 4
- Some assembly required
- Titan Teak Dining Table 2TI24 Dimensions: 94.5"L x 39"W x 29.5"H; 23.5" clearance; 1 3/4" thick; 209 lbs
- Titan Dining Armchairs 1TIA.08 Dimensions: 24 5/8"L x 23 7/8"W x 33 3/4"H; SH 18"; AH 26 3/8"; 20 lbs
- Titan Bench 1TI20 Dimensions: 78 3/4"L x 15 7/8"W x 17 3/8"H; 79 lbs