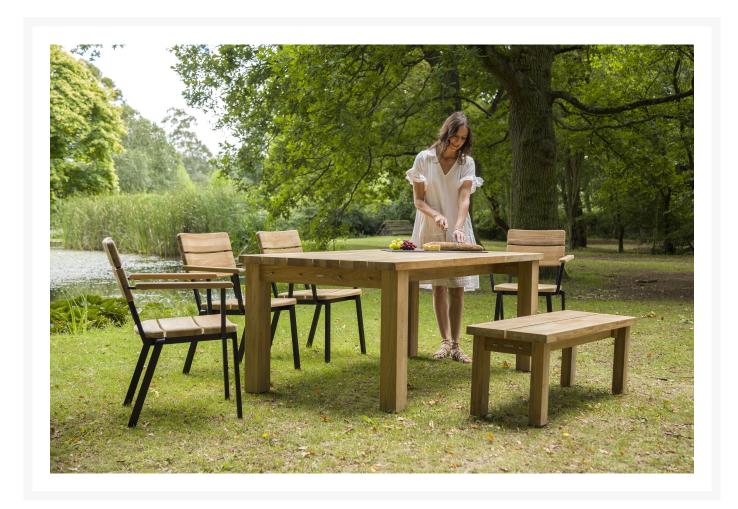

## Barlow Tyrie Titan Teak and Aluminum 6pc Dining Ensemble

BTY-TI-6PC-DNG-ENS

The Barlow Tyrie Titan Collection is constructed of time-tested, solid teak. The rustic teak features knots and a varied grain pattern. The chairs sport teak combined with black powder coated aluminum frame. This set is perfect for any outdoor living space.

- This ensemble includes 1 table, 1 bench, and 4 armchairs
- Powder coated aluminum frame on chairs
- Rustic teak on table and bench
- Chairs are stackable up to 4

- Some assembly required
- Titan Teak Dining Table 2TI18 Dimensions: 71"L x 39"W x 30"H; 24" Clearance; 168 lbs
- Titan Dining Armchairs 1TIA.08 Dimensions: 24 5/8"L x 23 7/8"W x 33 3/4"H; SH 18"; AH 26 3/8"; 20 lbs
- Titan Bench 1TI13 Dimensions: 51"L x 16"W x 17"H; 64 lbs