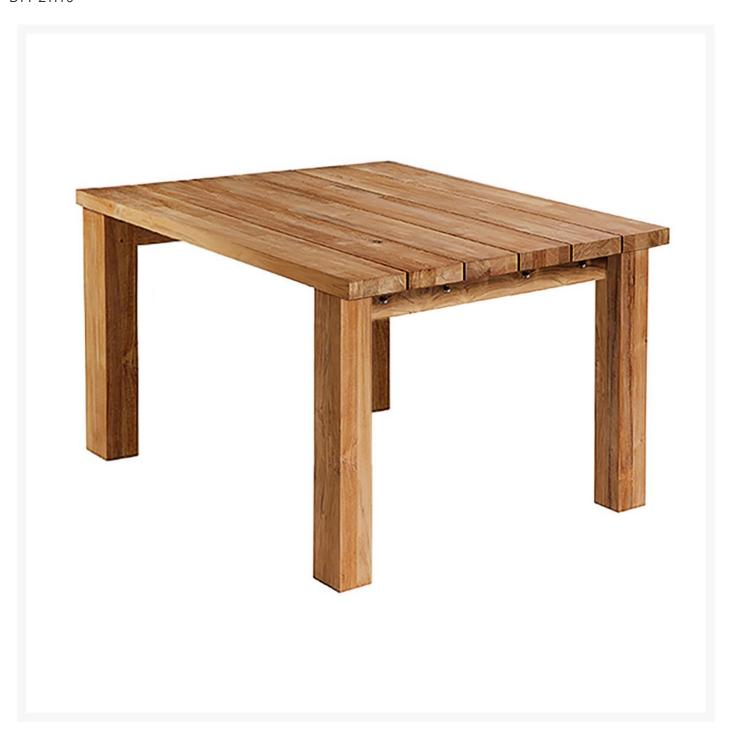

## Barlow Tyrie Titan Teak Square Dining Table

BTY-2TI10

This product is part of our Rustic Teak range of furniture. The teak will show some knots, a vigorous grain and

possibly some splits, all of which are part of the natural and rustic character of the product.

- Includes: 1 dining table
- Solid teak
- Rustic
- Knots and other imperfections are part of the natural character
- Ships partially assembled
- 39"L x 39"W x 30"H; 126 lbs