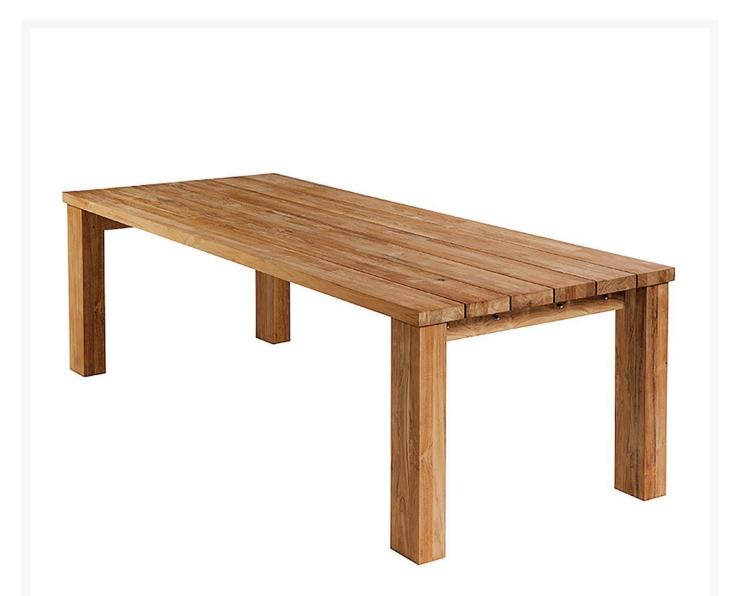

## Barlow Tyrie Titan Teak Rectangular 94.5" Dining Table

BTY-2TI24

Examine the rugged character of natural teak in the Barlow Tyrie Titan 118" dining table and you will see how

its grain patterns make this an outdoor table like no other. Artisans artistically marry teak together creating a pattern play that will enliven your outdoor dining experiences. This farm-style rustic table is heavy weight and is perfect for windy locations.

- Includes: 1 dining table
- Solid teak
- Rugged, natural teak
- Rustic knots and varied grain
- Seats 10
- 94.5"L x 39"W x 29.5"H; 23.5" clearance; 1 3/4" thick; 209 lbs