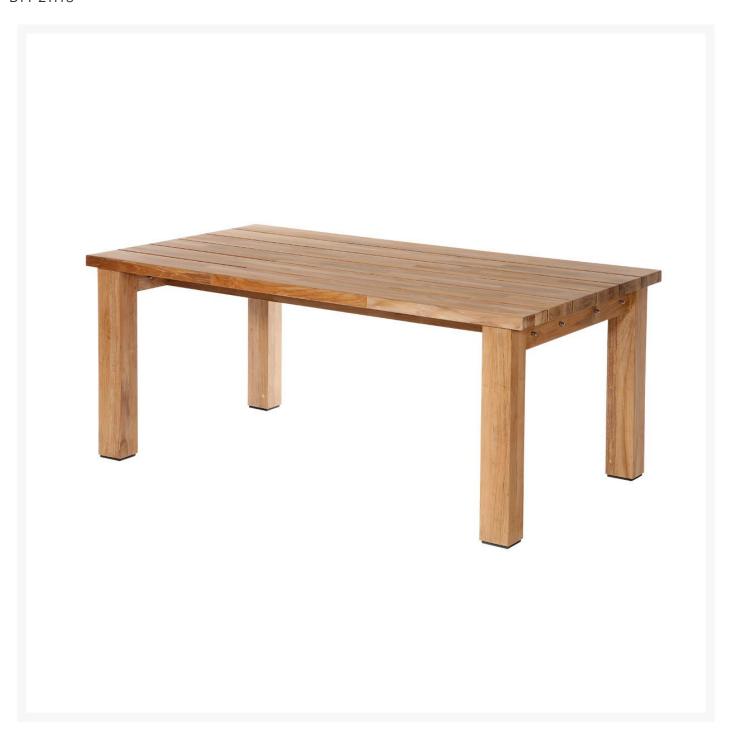

## Barlow Tyrie Titan Teak Dining Table 180

BTY-2TI18

This product is part of our Rustic Teak Collection. The teak will show some knots, a vigorous grain and

possibly some splits, all of which are part of the natural and rustic character of the product.

- Includes: 1 dining table
- Solid teak
- Rustic
- Knots and other imperfections are part of the natural character
- 71"L x 39"W x 30"H; 24" Clearance; 168 lbs