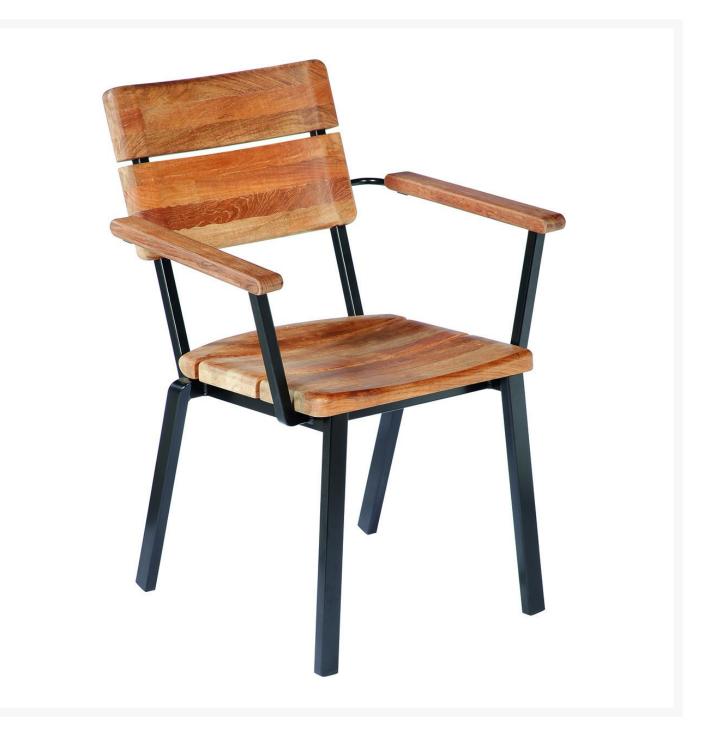

## Barlow Tyrie Titan Teak Dining Armchair

BTY-1TIA.08

Our Titan Range uses rustic teak combined with black powder coated aluminum frame. The rustic plantation

teak features knots and a varied grain pattern.

- Rustic teak and black powder coated aluminum
- Stacks up to 4
- Optional cushion available; pricing depends on fabric chosen
- 24 5/8"L x 23 7/8"W x 33 3/4"H; SH 18"; AH 26 3/8"; 20 lbs
- Price is listed per item; minimum order quantity of two