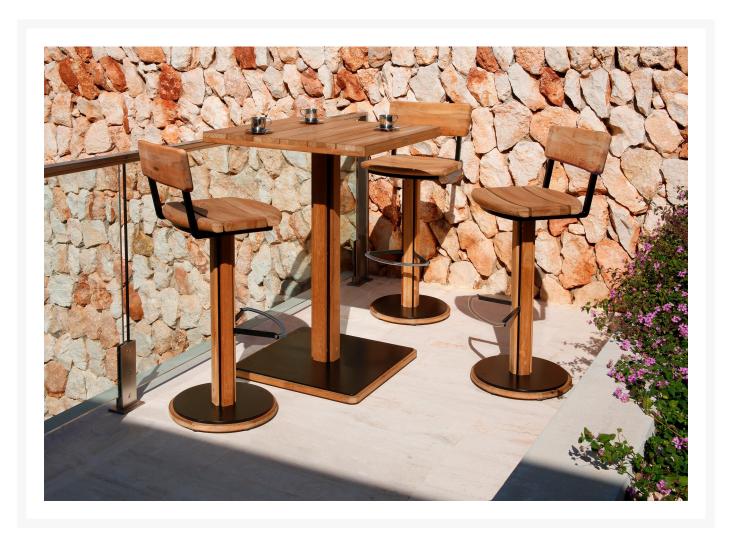

## Barlow Tyrie Titan Teak 4pc High Dining Ensemble

BTY-TI-4PC-DN-ENS

The Barlow Tyrie Titan Collection is constructed of time-tested, solid teak combined with a black powder-coated aluminum frame. The rustic teak features knots and a varied grain pattern. Singular in appeal, this set also has aluminum framing or covering in areas. This set is perfect for any outdoor living space.

- This ensemble includes 1 table and 3 bar stools
- Material: Rustic teak and aluminum
- · Some assembly required

- Titan Teak High Dining Table 2TIH07.08 Dimensions: 30"L x 30"W x 41"H; Clearance: 39.5"H; 44 lbs
- Titan Bar Stool 1TIH.08 Dimensions: 20"L x 18"W x 73"H; 53 lbs