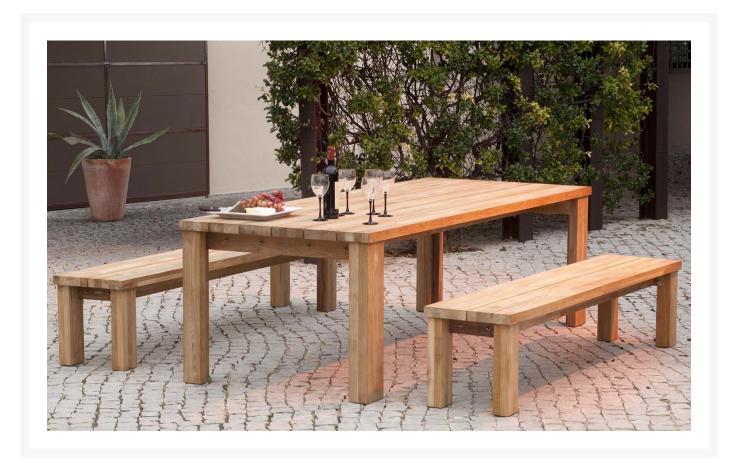

## Barlow Tyrie Titan Teak 3pc Dining Ensemble

BTY-TI-3PC-DN-ENS

The Barlow Tyrie Titan Collection is constructed of time-tested, solid teak. The rustic teak features knots and a varied grain pattern. This set is perfect for any outdoor living space.

- This ensemble includes 1 table and 2 benches
- Material: Rustic teak
- Some assembly required
- Titan Teak Dining Table 2TI18 Dimensions: 71"L x 39"W x 30"H; 24" Clearance; 168 lbs
- Titan Bench 1TI13 Dimensions: 51"L x 16"W x 17"H; 64 lbs