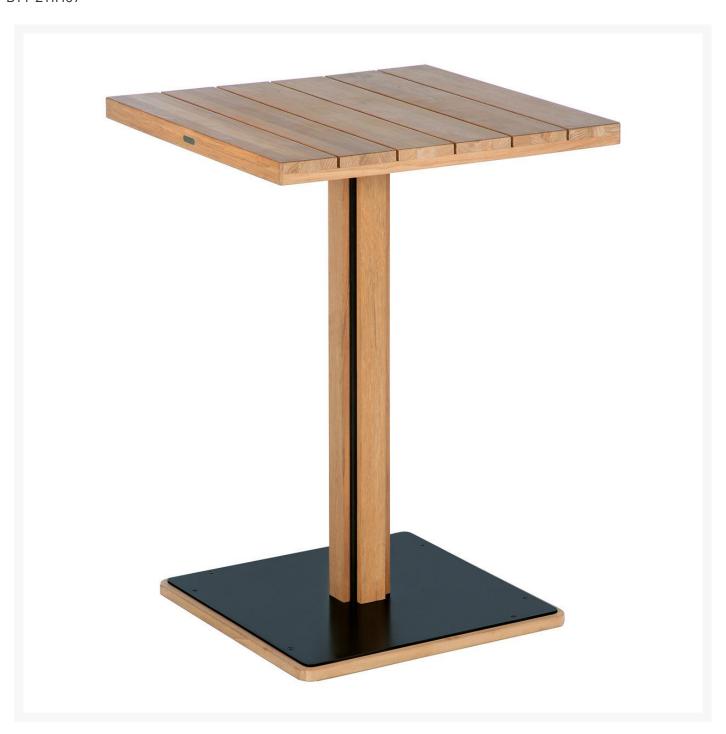

## Barlow Tyrie Titan High Dining Table 75

BTY-2TIH07

This product is part of our Rustic Teak Collection. The teak will show some knots, a vigorous grain and

possibly some splits, all of which are part of the natural and rustic character of the product.

- Includes: 1 dining table
- Solid teak
- Rustic
- Knots and other imperfections are part of the natural character
- 30"L x 30"W x 41"H; Clearance: 39.5"H; 44 lbs