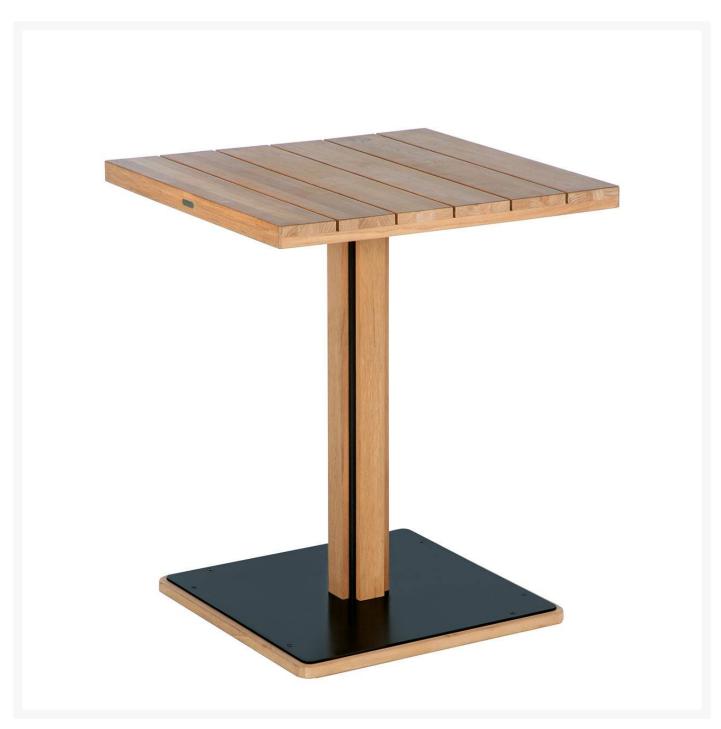

## Barlow Tyrie Titan Counter Height Table 75

BTY-2TIM07

This product is part of our Rustic Teak range of furniture. The teak will show some knots, a vigorous grain and

possibly some splits, all of which are part of the natural and rustic character of the product.

- Includes: 1 table
- Solid teak
- Rustic
- Knots and other imperfections are part of the natural character
- 30"L x 30"W x 36"H; Clearance: 34.25"H; 42 lbs