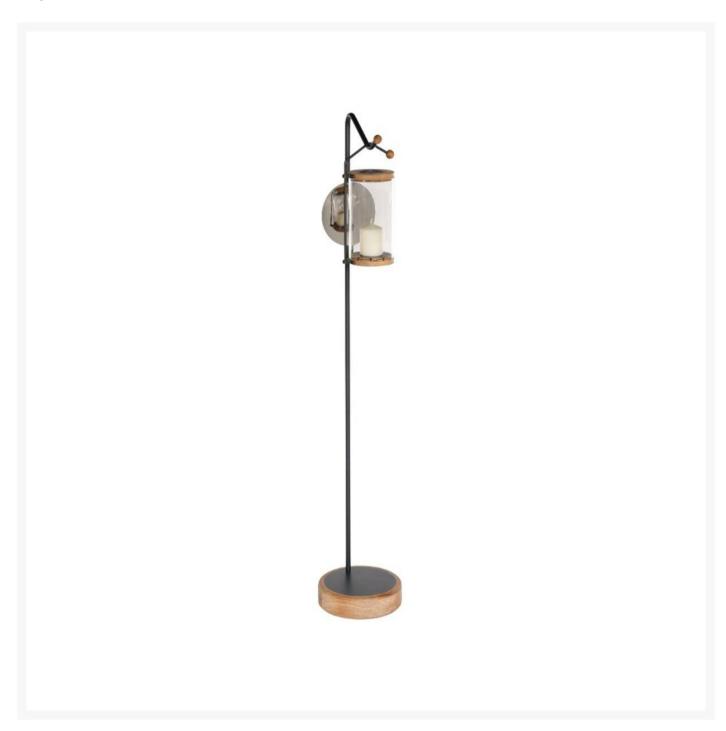

## Barlow Tyrie Teak Luna Lantern

BTY-3LL

The Luna Lantern combines geometry and style. Hold Luna Lantern to light your way or simply hang and enjoy the reflections created by the center disk. An ingenious airflow design means you will receive a rich and steady flame.

- Includes: 1 lantern
- Solid teak and powder-coated stainless steel in graphite finish
- Rustic
- Knots and other imperfections are part of the natural character
- 12"L x 7"W x 63"H; 25 lbs