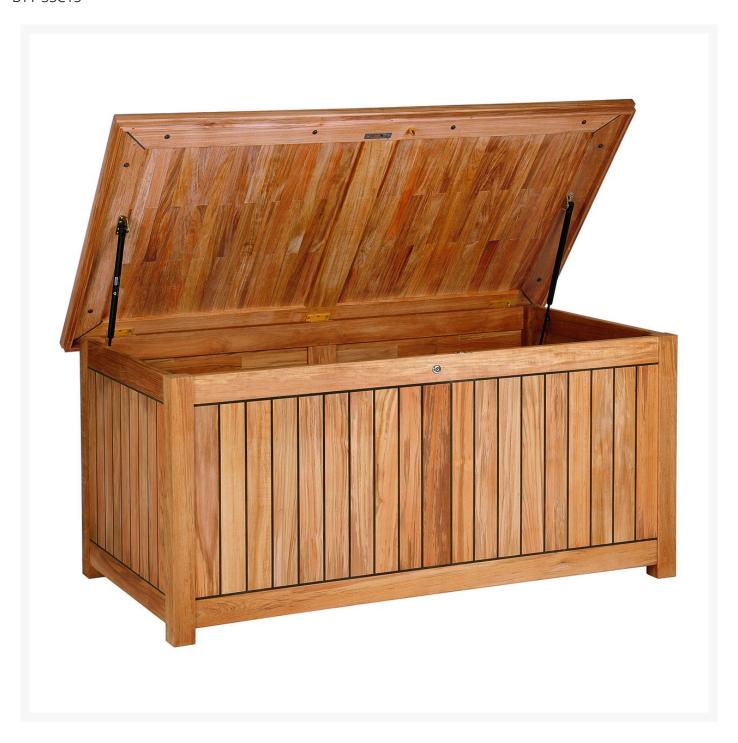

## Barlow Tyrie Teak Large Storage Chest

BTY-3SC15

This multi-purpose chest that may be used to store a variety of garden equipment. Our chest has been

designed to accommodate from four to six of our folding chairs (depending on the model) and cushions. The top and sides are made from solid teak slats with the joints weatherproofed with Sikaflex Marine Caulking. The lid is fitted with a brass security lock and has gas ram struts to hold the lid in place when open.

• Includes: 1 storage chest

• Teak with brass fittings

• 62"L x 33"W x 28"H; 154 lbs