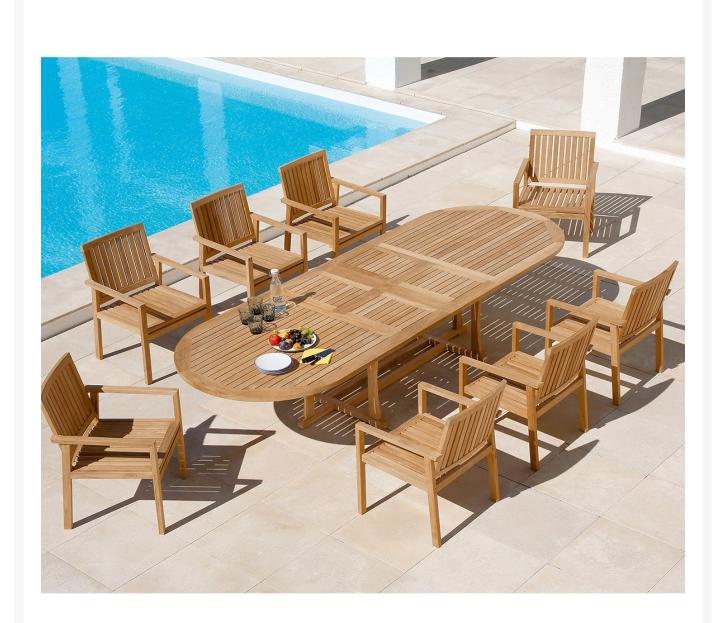

## Barlow Tyrie Stirling and Linear Teak 9pc Dining Ensemble

BTY-ST-LI-9PC-Din-Ens

The Stirling extending table is a superb, traditional design. The heavy oval top, distinctive leg shape and

sturdy frame connect in a cross frame to give the table stability. This versatile table will seat ten when the dual 'butterfly' extension leaves are used, which are stored under the table when not in use. A parasol can be used through the table in both the closed and extended positions. Vertical slats and a decorative joint on the arm make this chair very stylish while still keeping its strength and beauty.

- This ensemble includes 1 table and 8 chairs
- Solid plantation teak
- Self-storing table leaves
- Seats 10 comfortably
- Umbrella hole
- Ships partially assembled
- Stirling Table 2STX32 Dimensions: 93"-126"L x 43"W x 28"H; 23" clearance; 172 lbs
- Linear Carver Dining Chairs 1LIA Dimensions: 24"L x 23"W x 36"H; 20 lbs