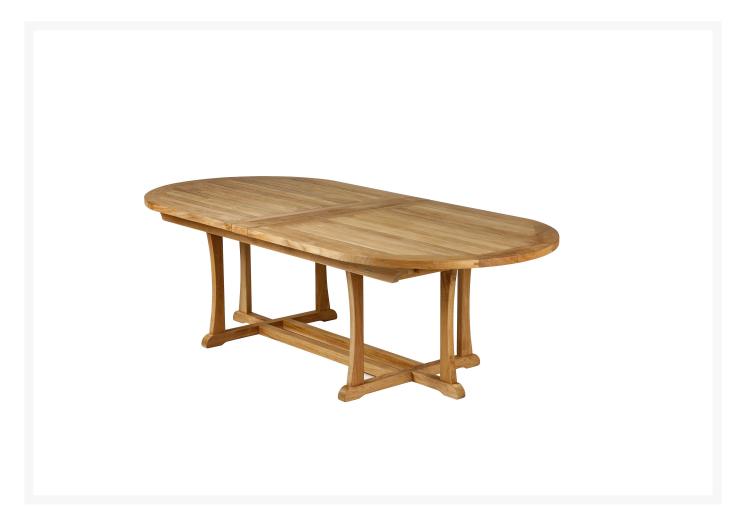

## Barlow Tyrie Stirling Teak 43 x 93 -125.5 In. Oval Extending Table

BTY-2STX32

Family and guests will love this generously sized table, which seats eight to ten. Add a parasol and a set of Dorset chairs to create a striking setting for outdoor dining. This table is supplied with extension leaves that can accommodate parasols with a diameter up to 2.5". A solid teak, flush fitting insert is provided for use when a parasol is not in place. To extend the table to its full length, first draw apart the table top sections, the extension leaves can then be positioned, using the brass locating pins. Provision is made for the extension leaves to be stored under the table top when not in use.

• Includes: 1 table

- Solid teak, self storing leaves that can accommodate parasols up to 2.5" and can be used in the closed or extended positions
- Flush fitting insert
- Optional Parasol and Cover available
- Seats up to 10-12
- Some assembly required
- 93-125"L x 43"W x 27"H; 172 lbs