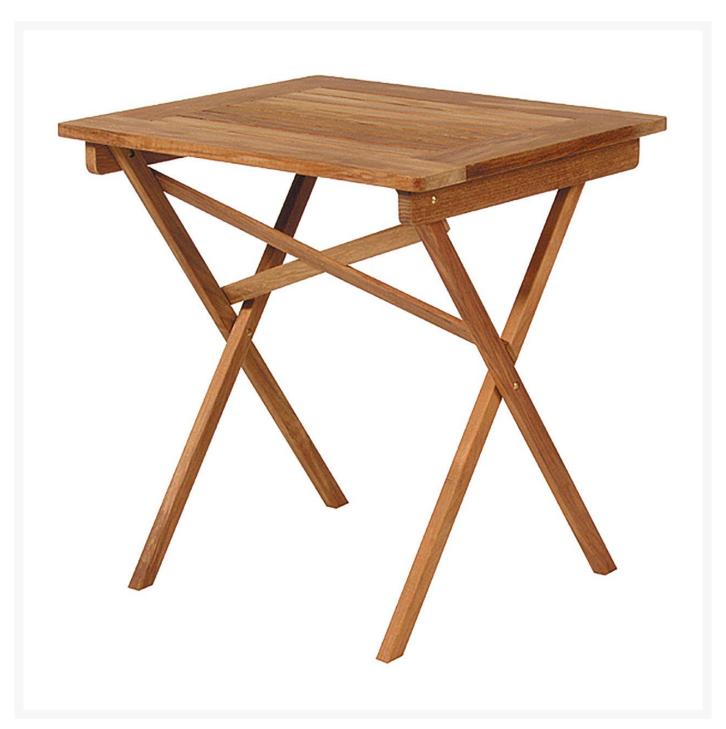

## Barlow Tyrie Safari Teak Folding Table 27"

BTY-2SA

Storage is the main feature of the Safari Collection. Each piece in this collection folds away to make it easier

for you to store away or transport with you while you are on the go. Simple and casual, this collection will impress you with its straight line design and versatility.

- Includes: 1 folding table
- Practical and portable
- Fully assembled
- Folds completely flat
- 27"L x 23"W x 27"H; 17 lbs