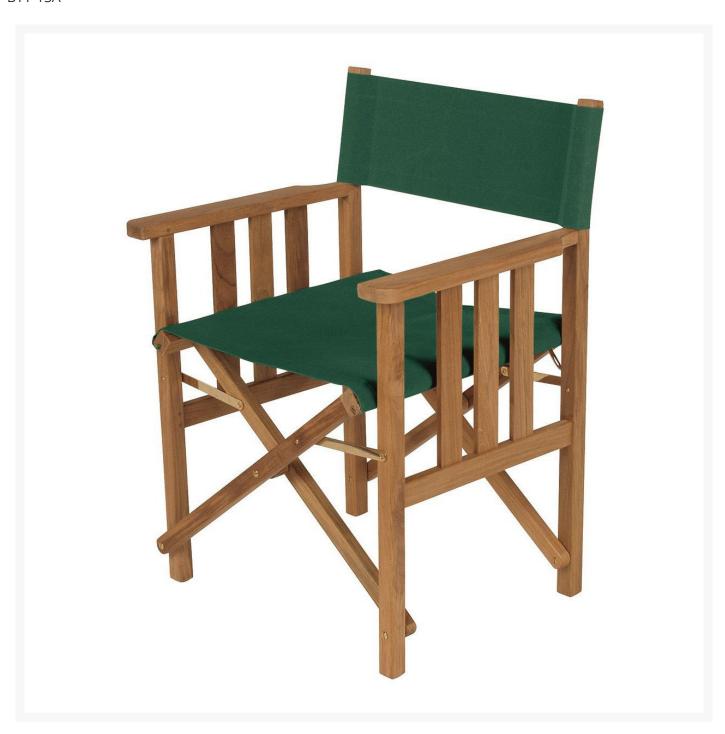

## Barlow Tyrie Safari Teak Folding Armchair

BTY-1SA

Storage is the main feature of the Safari Collection. Each piece in this collection folds away to make it easier

for you to store away or transport with you while you are on the go. Simple and casual, this collection will impress you with its straight line design and versatility.

- Convenient
- Solid brass fittings
- Lightweight
- Optional Clip-on Tray available
- 23.5"L x 19.75"W x 32"H; 12 lbs
- Price is listed per item; minimum order quantity of two