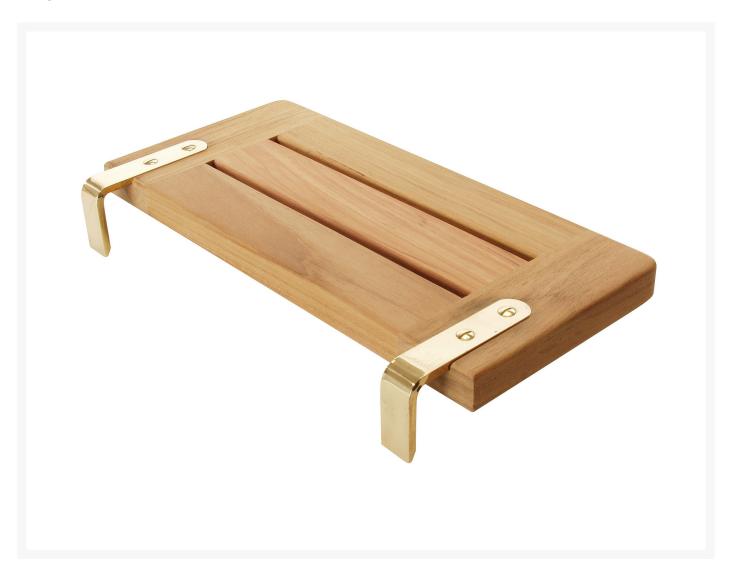

## Barlow Tyrie Safari Teak Clip-on Tray

BTY-1SAT

Storage is the main feature of the Safari Collection. Each piece in this collection folds away to make it easier for you to store away or transport with you while you are on the go. Simple and casual, this collection will impress you with its straight line design and versatility.

- Includes: 1 clip-on tray
- Constructed of teak
- Comes assembled

• 12"L x 7"W; 2 lbs