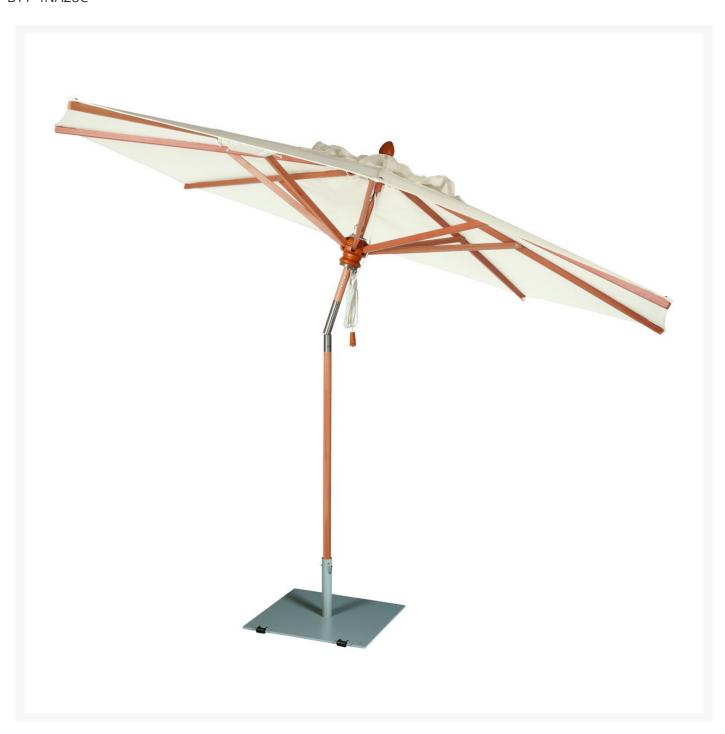

## Barlow Tyrie Napoli 9' Round Tilting Umbrella

BTY-4NA28C

The Napoli Eucalyptus Wood Frame 9' Circular Parasol is made of eucalyptus wood with nickle plated brass

fittings. Perfect for covered dining in your outdoor entertaining space. This parasol also tilts at the top, offering varied angles of shade.

To ensure this parasol will close when used in a dining table, it was made with a telescopic fitting. This raises the pole top section when the canopy is being closed, allowing the parasol to be completely closed over the table. All our parasols must be used with a base even when placed through a table.