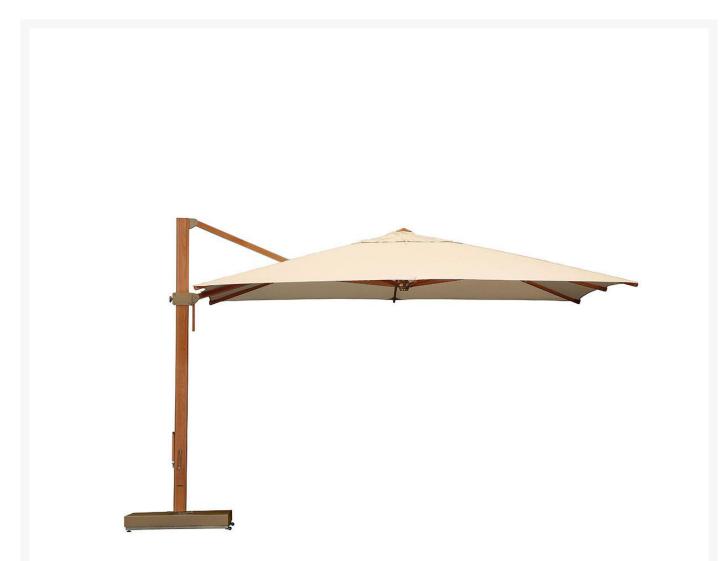

## Barlow Tyrie Napoli 13' Square Cantilever Umbrella

BTY-4NAC40S

The latest in the Napoli range is this splendid cantilever model, with its four-meter square canvas-colored

canopy. The aluminum and steel components are finished in a champagne color, and the base comes with a protective mat.

- Includes: 1 cantilever umbrella; base sold separately
- If base is chosen, it requires 12 concrete slabs. Size: 18"L x 18"W x 1"H (Not Supplied)
- 13' square
- Eucalyptus pole
- Aluminum and steel components
- Sunbrella canvas-colored canopy
- Protective mat included
- Choice of a freestanding base or underground mount
- 157.5"L x 157.5"W x 124"H; Internal height: 90 3/8"H; 141 lbs