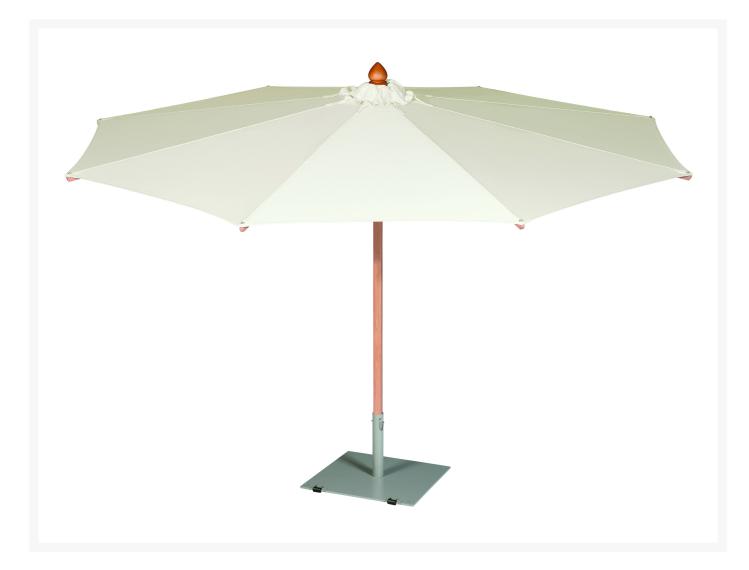

## Barlow Tyrie Napoli 13' Round Telescopic Umbrella

BTY-4NA40C

To ensure the parasols will close when used in a dining table, the parasol has a telescopic fitting. This raises the pole top section when the canopy is being closed, allowing the parasol to be completely closed over the table. To protect the closed parasol, a Storage Cover is supplied with each parasol. The pole and struts are wood with nickel plated brass fittings.

- Includes: 1 umbrella
- Sunbrella canopy color is canvas
- 2.5" pole
- 155" Diameter x 106"H; 84" open height; 49 lbs