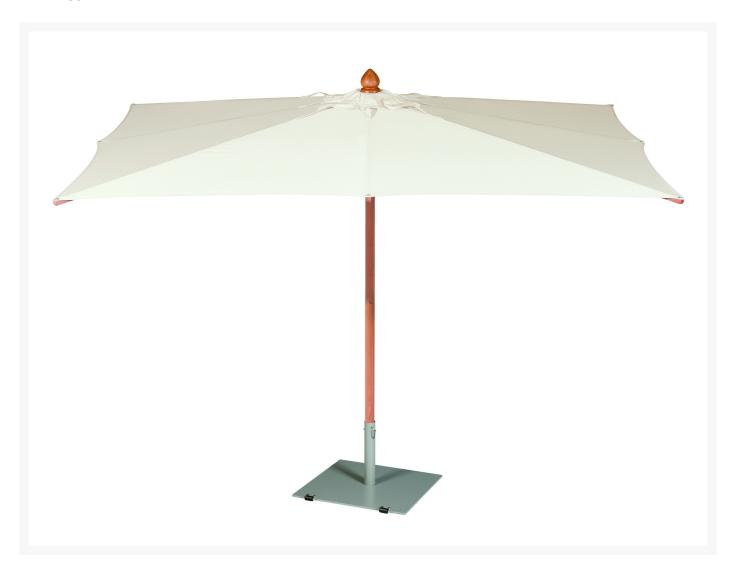

## Barlow Tyrie Napoli 11.5' x 8.2' Rectangular Telescopic Umbrella

BTY-4NA35R

To ensure the parasols will close when used in a dining table, the parasol has a telescopic fitting. This raises the pole top section when the canopy is being closed, allowing the parasol to be completely closed over the table. To protect the closed parasol, a Storage Cover is supplied with each parasol. The pole and struts are wood with nickel plated brass fittings.

- Includes: 1 umbrella
- Eucalyptus Sunbrella Acrylic Fiber Nickel Plated Brass
- Sunbrella canopy color is canvas
- 2.5" pole
- 138"L x 98"W x 106"H; 83" open height; 49 lbs