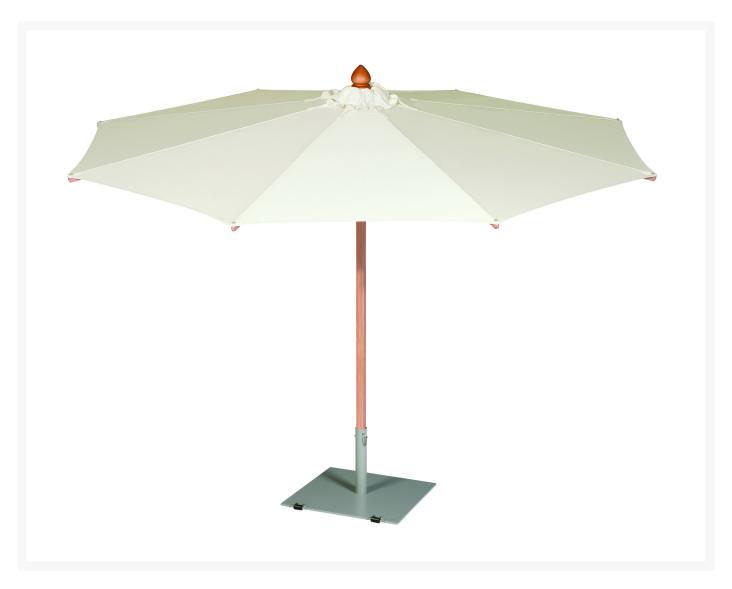

## Barlow Tyrie Napoli 11.5' Round Umbrella

BTY-4NA35C

This large parasol will lower over our standard height dining tables when closed. The Napoli Collection is made using Eucalyptus and the highest quality nickel plated brass fittings.

- Includes: 1 umbrella
- Eucalyptus Sunbrella Acrylic Fiber Nickel Plated Brass

- Sunbrella canopy color is canvas
- Umbrella cover included
- 2.5" pole
- 138"L x 106"H