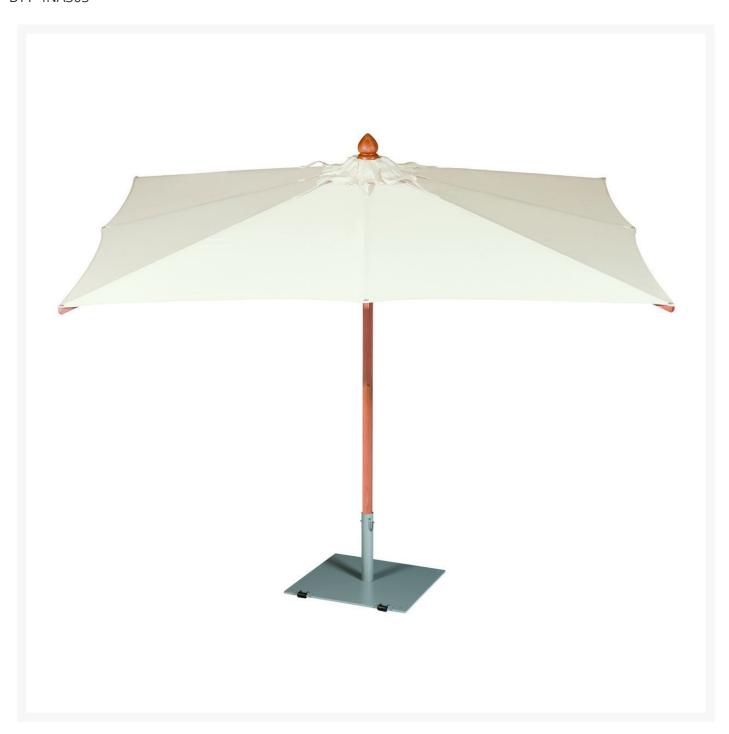

## Barlow Tyrie Napoli 10' Square Telescopic Umbrella

BTY-4NA30S

This parasol has a wooden pole and struts with nickel plated brass fittings. Our parasols are supplied

complete with storage covers (colors may vary).

- Includes: 1 umbrella
- Eucalyptus wood pole
- Nickel plated brass fittings
- Sunbrella canopy color: Canvas 5453 In Stock and Included in price
- Storage cover included
- 118"L x 118"W; 2.5" pole; 47 lbs