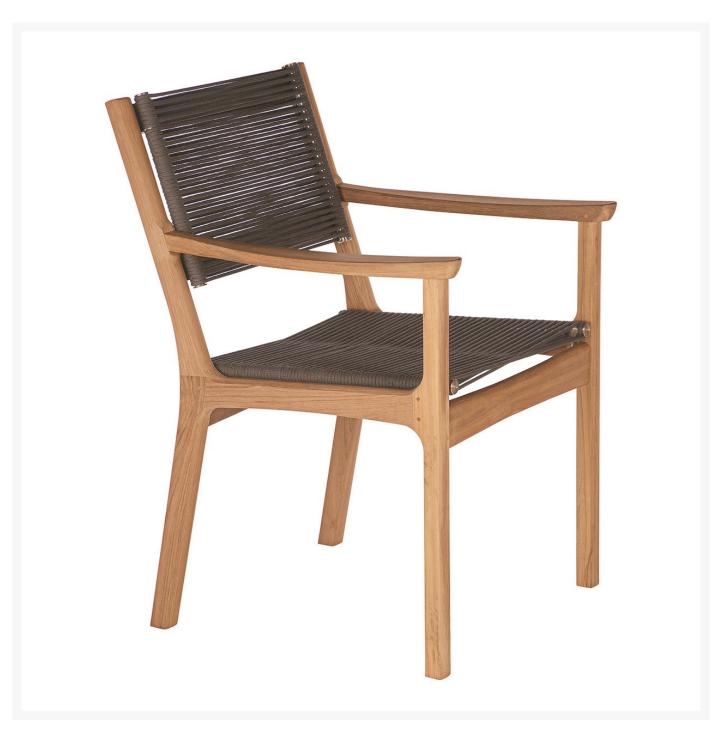

## Barlow Tyrie Monterey Teak and Cord Dining Armchair

BTY-1MTA

This elegant armchair is built using quality materials and refined traditional construction methods;

Sculptured using a solid teak frame with braided cord for seat and back, combine to give a timeless appearance.

- Solid teak
- Simple yet elegant style
- Optional cushion available; pricing depends on fabric chosen
- Braided cord for seat and back
- Timeless appearance
- 25"L x 24"W x 33"H; SH 18"; AH 25.5"; 15 lbs
- Price is listed per item; minimum order quantity of two