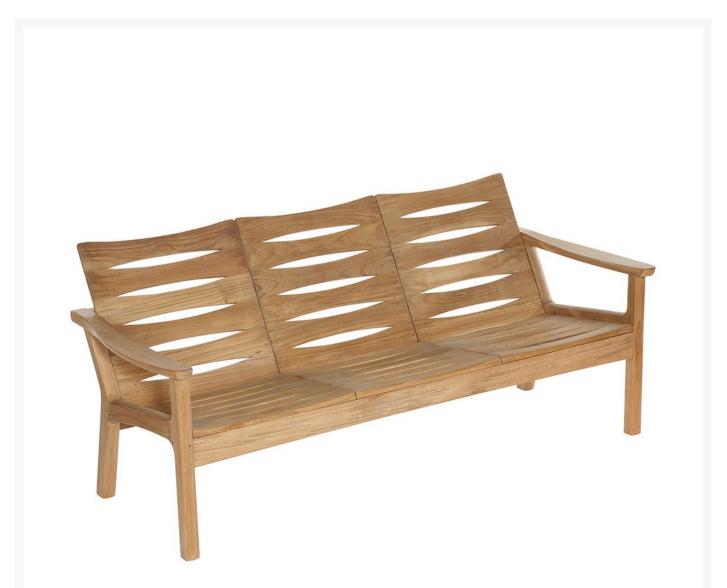

## Barlow Tyrie Monterey Teak and Cord Deep Seating Three-Seater Settee

BTY-1MTD3.T

This elegant settee is built using quality materials and refined traditional construction methods. It is

sculptured using a solid teak frame with to give it a timeless appearance.

- Includes: 1 three-seater settee
- Quality materials
- Traditional construction
- Solid teak frame
- Optional cushion available; pricing depends on fabric grade chosen
- 76"L x 32"W x 32"H; SH 17"; AH 25"; 95 lbs