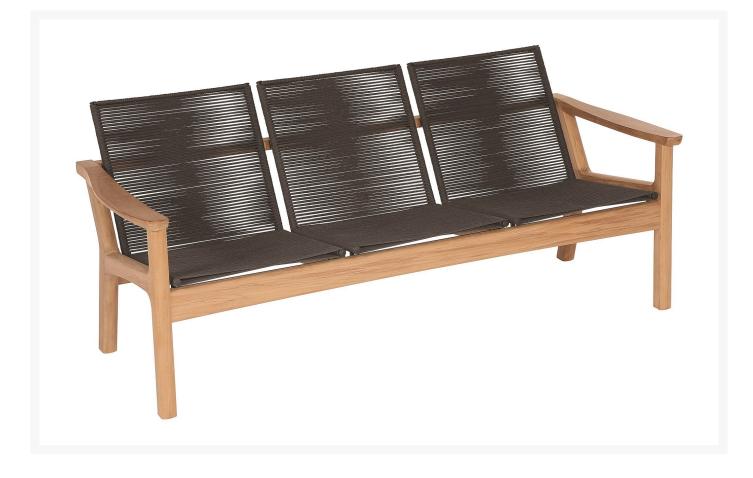

## Barlow Tyrie Monterey Teak and Cord Deep Seating Three-Seater Settee

BTY-1MTD3

This elegant settee is built using quality materials and refined traditional construction methods. It is sculptured using a solid teak frame with braided cord for the seat and back to give it a timeless appearance.

- Includes: 1 three-seater settee
- Quality materials
- Traditional construction
- Solid teak frame
- Braided cord
- 76"L x 32"W x 32"H; SH 17"; AH 25"; 68 lbs