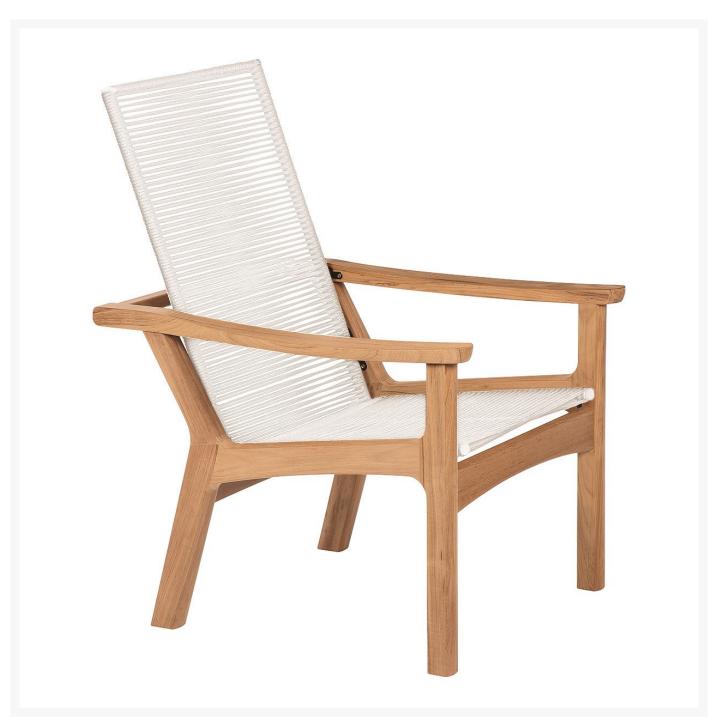

## Barlow Tyrie Monterey Teak and Cord Deep Seating Reclining Armchair

BTY-1MTDA

This elegant armchair is built using quality materials and refined traditional construction methods;

Sculptured using a solid teak frame with braided cord for seat and back, combine to give a timeless appearance. Also available in North America with Chalk White cord with white end caps.

- Quality materials
- 3 positions
- Traditional construction
- Solid teak frame
- Braided cord
- 40"L x 30 1/2"W x 42"H; SH 17"; AH 25"; 35 lbs
- Price is listed per item; minimum order quantity of two