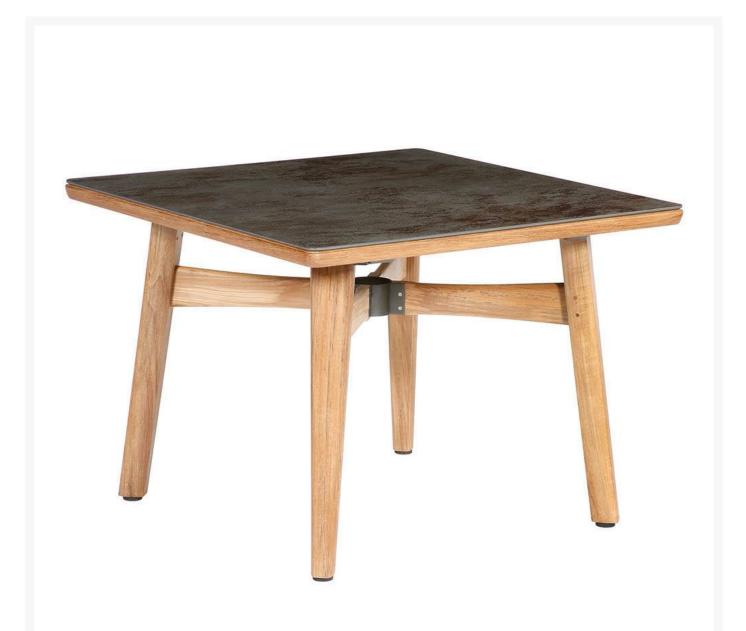

## Barlow Tyrie Monterey Teak and Ceramic Square Dining Table

BTY-2MT10

The Monterey Range is Barlow Tyrie's interpretation of mid-century modern design, inspired by Monterey Bay

on the central California Pacific coast. An elegant set of furniture built using quality materials and refined traditional construction methods. Made from solid plantation teak with a ceramic top.

- Includes: 1 dining table
- Solid plantation teak frame
- Ceramic top
- Modern design
- Seats 4
- 39 1/2"L x 39 1/2"W x 29 1/8"H; 86 lbs