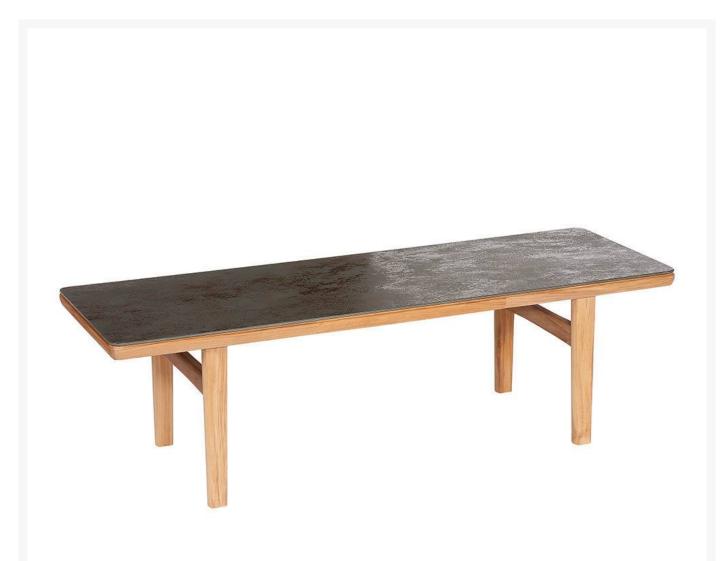

## Barlow Tyrie Monterey Teak and Ceramic Coffee Table

BTY-2MTL15

The Monterey Range is Barlow Tyrie's interpretation of mid-century modern design, inspired by Monterey

Bay on the central California's Pacific coast. An elegant set of furniture built using quality materials and refined traditional construction methods. Made from solid plantation teak with a ceramic top.

- Includes: 1 coffee table
- Coffee table only
- Modern design
- Ceramic top
- 2 color choices
- Solid teak base
- Matching pieces also available
- 59"L x 20"W x 18"H; 51 lbs