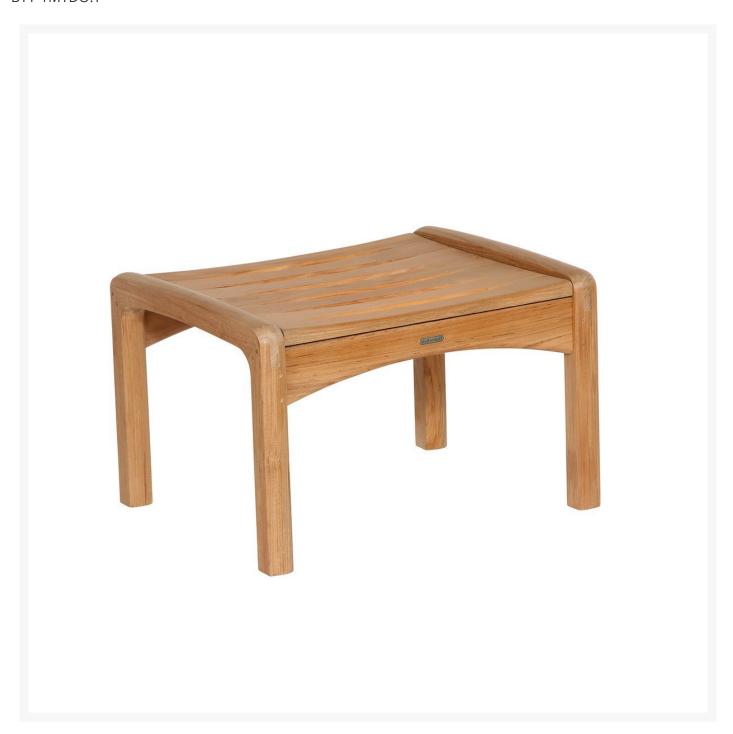

## Barlow Tyrie Monterey Teak Deep Seating Ottoman

BTY-1MTDO.T

This elegant ottoman is built using quality materials and refined traditional construction methods; Sculptured

using a solid teak frame to give a timeless appearance.

- Includes: 1 ottoman
- Solid teak frame
- Quality materials
- Traditional construction
- Optional cushion available; pricing depends on fabric grade chosen
- 27"L x 22"W x 17"H; 37 lbs