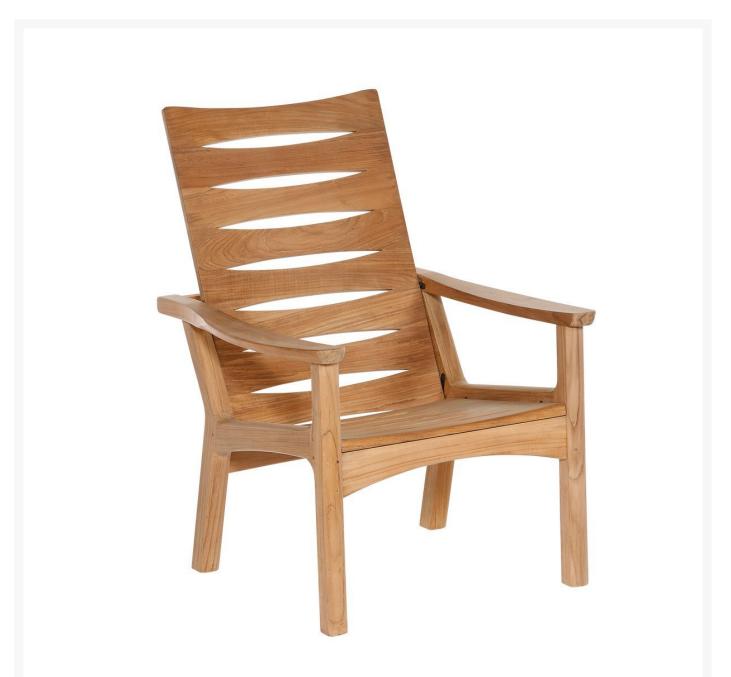

## Barlow Tyrie Monterey Teak Deep Seating Adjustable Armchair

BTY-1MTDA.T

This elegant armchair is built using quality materials and refined traditional construction methods;

Sculptured using a solid teak frame to give a timeless appearance.

- Solid teak frame
- Quality materials
- Traditional construction
- Optional cushion available; pricing depends on fabric grade chosen
- 40"L x 31"W x 42"H; SH 17"; AH 25"; 51 lbs
- Price is listed per item; minimum order quantity of two