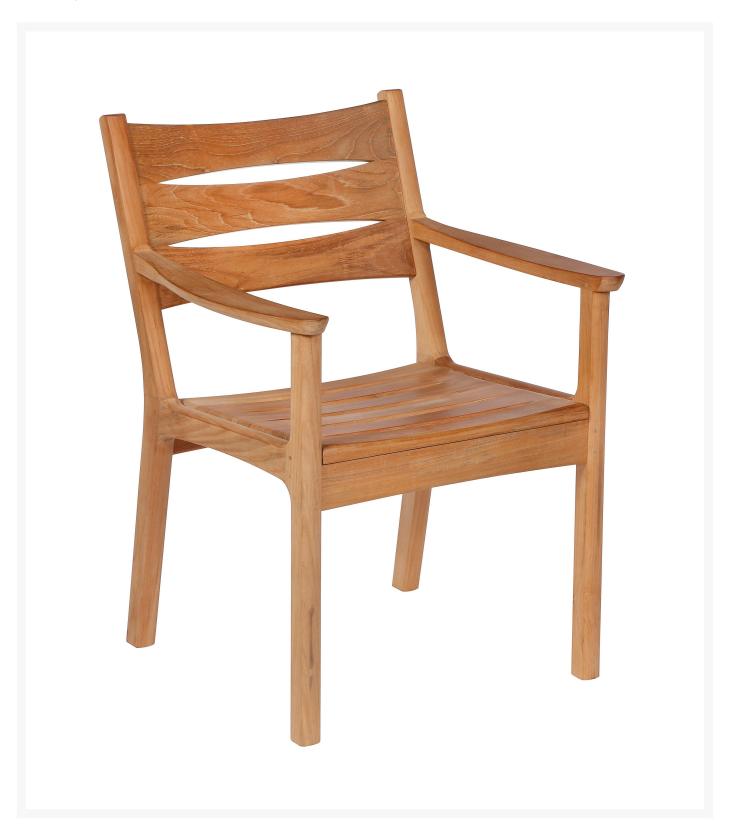

## Barlow Tyrie Monterey Teak Armchair

BTY-1MTA.T

This elegant armchair is built using quality materials and refined traditional construction methods; Sculptured using a solid teak frame to give a timeless appearance.

- Solid teak frame
- Quality materials
- Traditional construction
- Optional cushion available; pricing depends on fabric grade chosen
- 25"L x 25"W x 34"H; SH 18"; AH 25.5"; 27.5 lbs
- Price is listed per item; minimum order quantity of two