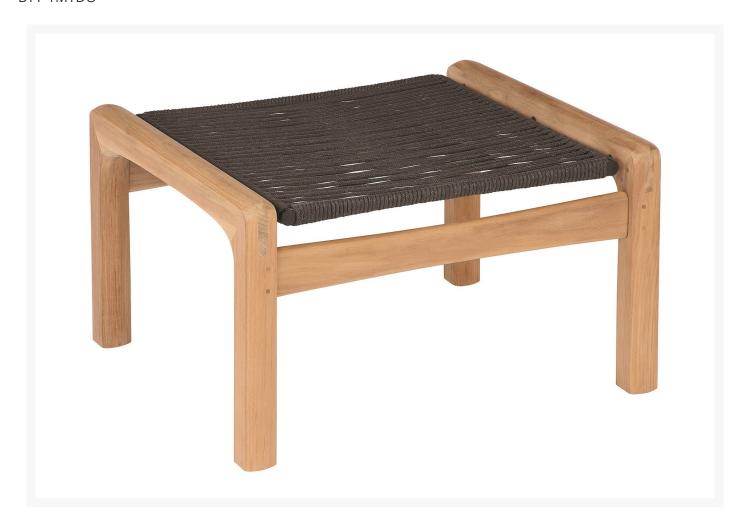

## Barlow Tyrie Monterey Ottoman Deep Seating - Cord

BTY-1MTDO

Complements the Monterey deep seating armchair. The award-winning Monterey uses solid teak for the frame with braided all-weather cord for the seat and back, combining to create a stunning piece of furniture. The cord is woven from Olefin and Textilen making it rugged with a soft feel.

- Includes: 1 ottoman
- Cord is woven from Olefin and Textilene
- All-weather
- Solid teak frame

- Optional cushion available; pricing depends on fabric chosen
- 26 3/4"L x 22"W x 16 7/8"H; 13 lbs