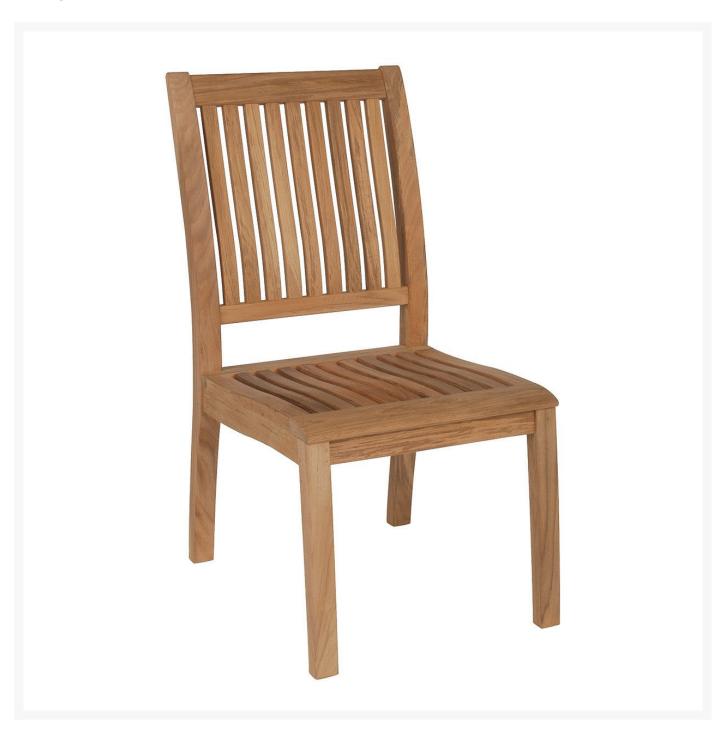

## Barlow Tyrie Monaco Teak Side Chair

BTY-1MO

The Monaco collection sets the standard for the updated look of classic teak outdoor furniture. The contemporary, sweeping lines of the items in this collection are found in the curved seat and back slats which have been placed up and down, front to back, for maximum comfort and style. Supremely relaxing, the

- Solid Teak
- Gently curving shape
- Contoured seat and back
- Optional cushion available; pricing depends on fabric chosen
- 25"L x 19"W x 36"H; 22 lbs
- Price is listed per item; minimum order quantity of two